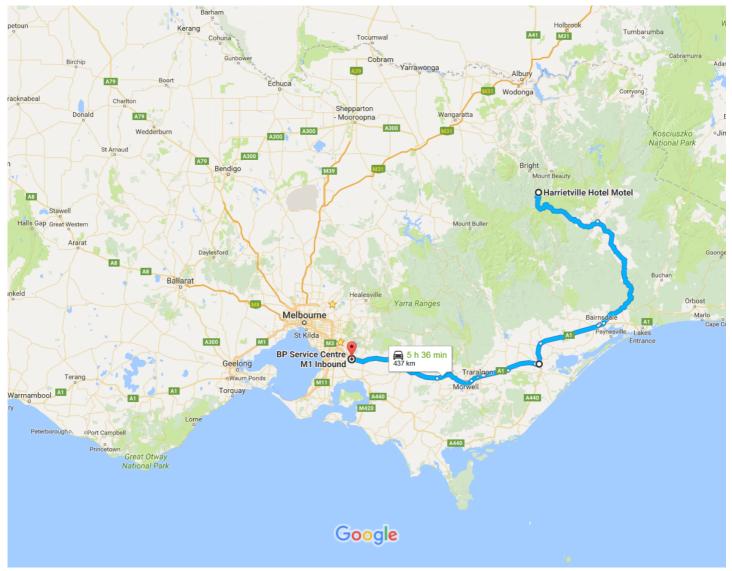

## Harrietville Hotel Motel to BP Service Centre M1 Drive 437 km, 5 h 36 min Inbound

Map data ©2017 Google 50 km ⊾

## Harrietville Hotel Motel

169 Great Alpine Rd, Harrietville VIC 3741

## Follow Great Alpine Rd/B500 to Princes Hwy/A1 in Lucknow

|          |           |                                                             | 2 h 56 min (204 km)           |
|----------|-----------|-------------------------------------------------------------|-------------------------------|
| 1        | 1.        | Head south on Great Alpine Rd/B500 towards Feathertop Track |                               |
|          |           |                                                             | 85.7 km                       |
| <b>L</b> | 2.        | Turn right to stay on Great Alpine Rd/B500                  |                               |
|          |           |                                                             | 118 km                        |
| Follo    | w D       |                                                             |                               |
| i Olic   | , A A I I | inces Hwy to M1 in Officer                                  |                               |
|          |           | rinces Hwy to M1 in Officer                                 | 2 h 41 min (233 km)           |
| Q        |           | At the roundabout, take the 2nd exit onto Princes Hwy/A1    | 2 h 41 min (233 km)           |
| P        |           | •                                                           | 2 h 41 min (233 km)<br>3.9 km |
| <b>•</b> |           | •                                                           | ,                             |

| 2017 |     | Harrietville Hotel Motel to BP Service Centre M1 Inbound - Google Maps                                     |              |
|------|-----|------------------------------------------------------------------------------------------------------------|--------------|
| Q    | 5.  | At the roundabout, take the 3rd exit and stay on Main St/Princes Hwy/A1  Continue to follow Princes Hwy/A1 |              |
|      |     |                                                                                                            | 48.4 km      |
| Q    | 6.  | At the roundabout, take the 1st exit onto Princes Hwy/Tyers St/A1                                          |              |
|      |     | ① Continue to follow Princes Hwy/A1                                                                        | 15.6 km      |
| Q    | 7.  | At the roundabout, take the 2nd exit onto Princes Hwy/York St/A1                                           |              |
| Q    | 8.  | At the roundabout, take the 3rd exit onto Foster St/Princes Hwy/A1                                         | ————— 1.5 km |
|      |     | ① Continue to follow Princes Hwy/A1                                                                        |              |
| Đ    | 9.  | At the roundabout, take the 2nd exit and stay on Princes Hwy/A1                                            | 2.4 km       |
| -    |     |                                                                                                            | 500 m        |
| Q    | 10. | At the roundabout, take the 2nd exit and stay on Princes Hwy/A1                                            | 800 m        |
| Q    | 11. | At the roundabout, take the 1st exit and stay on Princes Hwy/A1                                            |              |
| Q    | 12. | At the roundabout, take the 2nd exit onto Prince St/Princes Hwy/A1                                         | 23.0 km      |
|      |     | (i) Continue to follow Princes Hwy/A1                                                                      |              |
| •    | 13. | At the roundabout, take the 1st exit and stay on Princes Hwy/A1                                            | ———— 19.5 km |
| -    |     | The time real real state time real extra entry entry time eee 1 mg// time                                  | 900 m        |
| Q    | 14. |                                                                                                            |              |
|      |     | 1 Continue to follow Princes Hwy                                                                           | 10.2 km      |
| 4    | 15. | Keep left to continue on M1                                                                                | ———— 10.2 km |
|      |     |                                                                                                            | 31.1 km      |
| L    | 16. | Keep right to stay on M1  Destination will be on the left                                                  |              |
|      |     | Destination will be on the left                                                                            | 73.7 km      |
|      |     |                                                                                                            |              |

## BP Service Centre M1 Inbound

M1, Officer VIC 3809

These directions are for planning purposes only. You may find that construction projects, traffic, weather, or other events may cause conditions to differ from the map results, and you should plan your route accordingly. You must obey all signs or notices regarding your route.